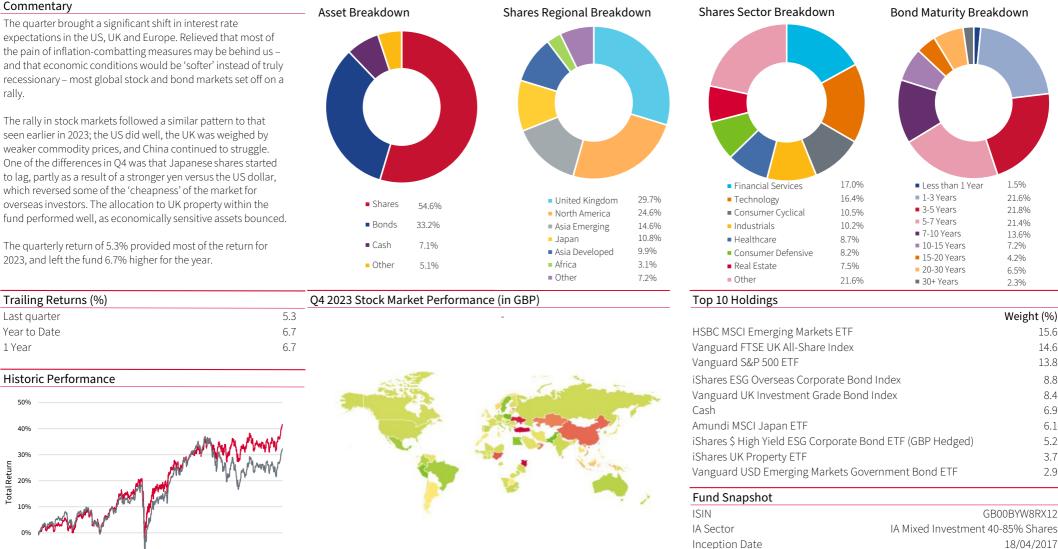

## Bell As of 31/12/2023

1.5%

21.6%

21.8%

21.4%

13.6%

7.2%

4.2%

6.5%

2.3%

Weight (%)

15.6

146

13.8

8.8

8.4

69

6.1

52

3.7

2.9

GB00BYW8RX12

18/04/2017

0.31%

823.66

2.30%

-10% Aug 2018 Dec 2019 Apr 2021 Aug 2022 Dec 2023 Apr 2017 15.9% 32.2% VT AJ Bell Balanced - IA Mixed Investment 40-85% Shares

The value of investments can go down as well as up and you may get back less than you originally invested. We don't offer advice, so it's important that you understand the risks, if you're unsure please consult a suitably qualified financial adviser. Past performance is not a guide to future performance and some investments need to be held for the long term. Totals may not sum to 100% due to rounding. All returns are cumulative and calculated net of ongoing fees, but not including platform costs.

Ongoing Charge

12 Month Yield (Reinvested)

Fund Size (£m)

Source: Morningstar Direct